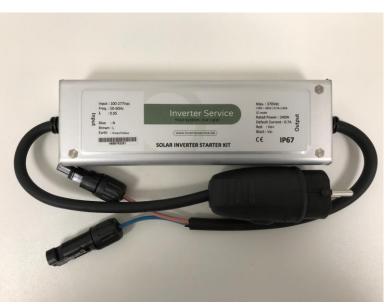

## Solar Inverter Starter Kit

Technical details

- The Solar Inverter Starter Kit is a perfect tool to start up a solar string inverter.
- Thanks to its technical characteristics, this device can be used with most string-inverters.
- Typical applications :
- Starting up / setting up inverters to make the system operational. Example : when installation is not finished or when too dark outside
- Check the operation of the inverter. Example : To check whether an error is caused by the solar panels or the inverter.

| Input :     | 100-240Vac   |          | 50/60Hz              | 2,7A max         | λ : 0,95               |
|-------------|--------------|----------|----------------------|------------------|------------------------|
| Output :    | 180 - 370Vdc |          | 0,7-1,05A            | Rated Power 240W | Default Current : 0,7A |
| Connections |              | C:<br>C: | 2P+N european<br>MC4 |                  |                        |